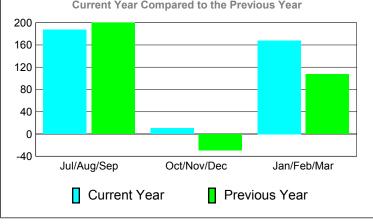

## YTD Status Quo Clubs 2010-2011

Status Quo Clubs Compared to Status Quo Members

6
4
2
0
-2
-4
-6

Jul/Aug/Sep Oct/Nov/Dec Jan/Feb/Mar

Status Quo Clubs Total Status Quo Members

| MEMBERSHIP  |             |                |                   |             |             |  |  |  |
|-------------|-------------|----------------|-------------------|-------------|-------------|--|--|--|
|             | <u>N</u>    | <u> Member</u> | <u>Membership</u> |             |             |  |  |  |
|             |             | 201            | 2009-2010         |             |             |  |  |  |
|             |             |                |                   |             |             |  |  |  |
|             | Net         | Actual         | Actual            | Gain/       | Gain/       |  |  |  |
| N. (1.)     | Memb        | New            | Dropped           | Loss of     | Loss of     |  |  |  |
| Month       | <u>Goal</u> | <u>Memb</u>    | <u>Memb</u>       | <u>Memb</u> | <u>Memb</u> |  |  |  |
| Jul/Aug/Sep | 110         | 222            | -35               | 187         | 200         |  |  |  |
| Oct/Nov/Dec | 146         | 44             | -34               | 10          | -29         |  |  |  |
| Jan/Feb/Mar | 88          | 170            | -2                | 168         | 107         |  |  |  |
| Totals      | 344         | 436            | -71               | 365         | 278         |  |  |  |