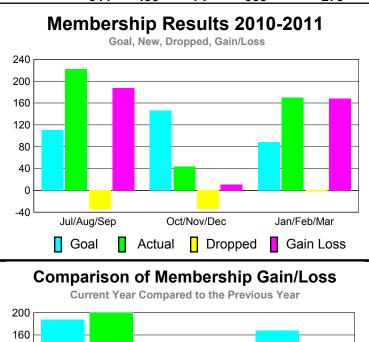

## YTD Status Quo Clubs 2010-2011

Status Quo Clubs Compared to Status Quo Members

6
4
2
0
-2
-4
-6

Jul/Aug/Sep Oct/Nov/Dec Jan/Feb/Mar

Status Quo Clubs Total Status Quo Members

| MEMBERSHIP  |             |                |                   |             |             |  |  |  |
|-------------|-------------|----------------|-------------------|-------------|-------------|--|--|--|
|             | <u>N</u>    | <u> Member</u> | <u>Membership</u> |             |             |  |  |  |
|             |             | 201            | 2009-2010         |             |             |  |  |  |
|             |             |                |                   |             |             |  |  |  |
|             | Net         | Actual         | Actual            | Gain/       | Gain/       |  |  |  |
| N. (1.)     | Memb        | New            | Dropped           | Loss of     | Loss of     |  |  |  |
| Month       | <u>Goal</u> | <u>Memb</u>    | <u>Memb</u>       | <u>Memb</u> | <u>Memb</u> |  |  |  |
| Jul/Aug/Sep | 110         | 222            | -35               | 187         | 200         |  |  |  |
| Oct/Nov/Dec | 146         | 44             | -34               | 10          | -29         |  |  |  |
| Jan/Feb/Mar | 88          | 170            | -2                | 168         | 107         |  |  |  |
| Totals      | 344         | 436            | -71               | 365         | 278         |  |  |  |