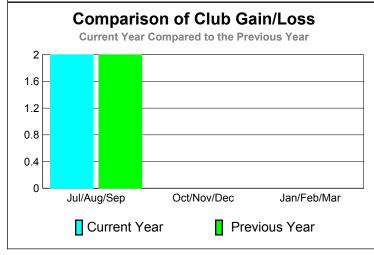

# 2010-2011 GMT Reports for District (or Undistricted) District 300B1

GMT: PEI-JEN CHEN Location: M.D. 300 Taiwan GMT CA: 5

2

|             |                     | <u>Club</u><br><b>201</b>     | <u>Clubs</u><br>2009-2010         |                                  |                                  |  |  |  |  |
|-------------|---------------------|-------------------------------|-----------------------------------|----------------------------------|----------------------------------|--|--|--|--|
| Month       | New<br>Club<br>Goal | Actual<br>New<br><u>Clubs</u> | Actual<br>Dropped<br><u>Clubs</u> | Gain/<br>Loss of<br><u>Clubs</u> | Gain/<br>Loss of<br><u>Clubs</u> |  |  |  |  |
| Jul/Aug/Sep | 1                   | 2                             | 0                                 | 2                                | 2                                |  |  |  |  |
| Oct/Nov/Dec | 1                   | 0                             | 0                                 | 0                                | 0                                |  |  |  |  |
| Jan/Feb/Mar | 0                   | 0                             | 0                                 | 0                                | 0                                |  |  |  |  |