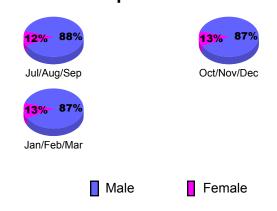

|             |  |  |  |
|             | Net         | Actual         | Actual            | Gain/       | Gain/       |  |  |  |
| N. (1.)     | Memb        | New            | Dropped           | Loss of     | Loss of     |  |  |  |
| Month       | <u>Goal</u> | <u>Memb</u>    | <u>Memb</u>       | <u>Memb</u> | <u>Memb</u> |  |  |  |
| Jul/Aug/Sep | 110         | 222            | -35               | 187         | 200         |  |  |  |
| Oct/Nov/Dec | 146         | 44             | -34               | 10          | -29         |  |  |  |
| Jan/Feb/Mar | 88          | 170            | -2                | 168         | 107         |  |  |  |
| Totals      | 344         | 436            | -71               | 365         | 278         |  |  |  |





# Gender Comparison 2010-2011